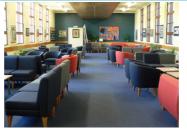

### **Commom rooms**

Welcome to sunny Nelson - located in the top of the South Island